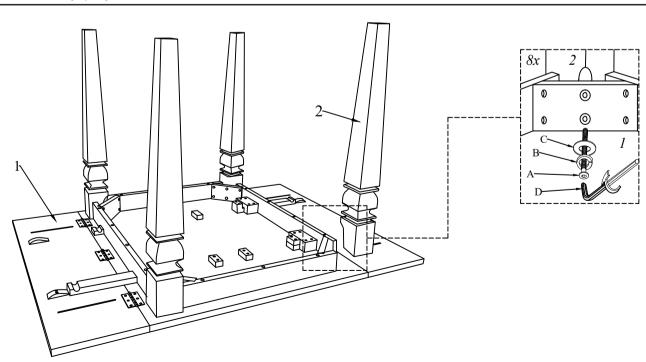

|    | HARDWARE LIST        |     |      |  |
|----|----------------------|-----|------|--|
| No | Description          |     | Qty  |  |
| A  | Jcbb M8 x 60mm       | (i) | 8Pcs |  |
| В  | Flat Washer 5/16"    | 0   | 8Pcs |  |
| С  | Spring Washer 5/16"  | 0   | 8Pcs |  |
| D  | Allen Key M5 (Short) |     | 1Pc  |  |

| PART LIST |             |      |  |
|-----------|-------------|------|--|
| No        | Description | Qty  |  |
| 1         | Table Top   | 1Pc  |  |
| 2         | Table Leg   | 4Pcs |  |

## STEP 1